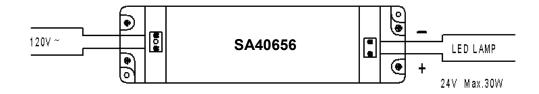

Instructions for the use of Model: SA40656 LED POWER SUPPLY

## Technical data:

Input voltage: 120V~, 50/60Hz Input current: 0.55A Output voltage: DC24V Power range: 1-30W

**Warning:** The installation of the electronic transformer should be performed by qualified personnel. Failure to mount and wire the electronic transformer and the fixture in conformance with applicable codes, standards, and regulations for the intended working environment may cause serious personal injury, death and/or property damage. During installation, power to the electronic transformer and the fixture must be disconnected at all times.

This electronic transformer can only be used to supply the low voltage LED lamps (DC24V). Protection against electric shock should be ensured during the installation. The electronic transformer is short circuit protected at the secondary side. The lighting loads of the transformer must neither exceed nor go below the 1-30W range.